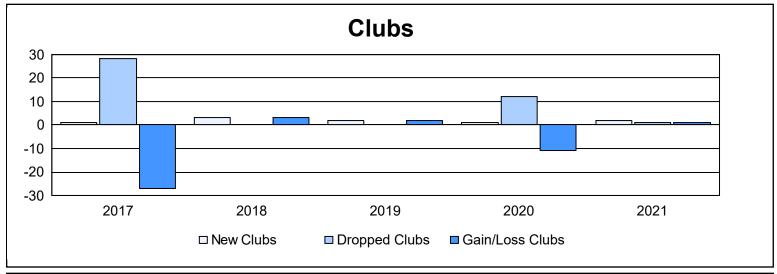

District 300 G2 As of June 2021 Cumulative

| Year      | New<br>Clubs | Dropped<br>Clubs | Gain/<br>Loss<br>Clubs | New<br>Members | Charter<br>Members | Reinstate<br>Members | Transfer<br>Members | Total<br>Member<br>Added | Total<br>Members<br>Dropped | Gain/<br>Loss<br>Members |
|-----------|--------------|------------------|------------------------|----------------|--------------------|----------------------|---------------------|--------------------------|-----------------------------|--------------------------|
| 2016-2017 | 1            | 28               | -27                    | 639            | 57                 | 49                   | 16                  | 761                      | 1,350                       | -589                     |
| 2017-2018 | 3            | 0                | 3                      | 815            | 113                | 16                   | 18                  | 962                      | 918                         | 44                       |
| 2018-2019 | 2            | 0                | 2                      | 935            | 89                 | 28                   | 20                  | 1,072                    | 952                         | 120                      |
| 2019-2020 | 1            | 12               | -11                    | 512            | 40                 | 38                   | 23                  | 613                      | 1,057                       | -444                     |
| 2020-2021 | 2            | 1                | 1                      | 721            | 73                 | 32                   | 16                  | 842                      | 702                         | 140                      |
| Average   | 2            | 8                | -6                     | 724            | 74                 | 33                   | 19                  | 850                      | 996                         | -146                     |