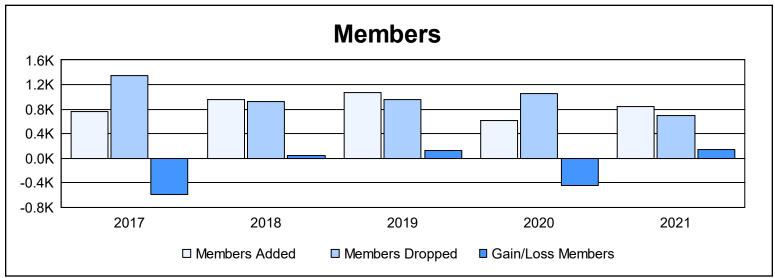

District 300 G2 As of June 2021 Cumulative

| Year      | New<br>Clubs | Dropped<br>Clubs | Gain/<br>Loss<br>Clubs | New<br>Members | Charter<br>Members | Reinstate<br>Members | Transfer<br>Members | Total<br>Member<br>Added | Total<br>Members<br>Dropped | Gain/<br>Loss<br>Members |
|-----------|--------------|------------------|------------------------|----------------|--------------------|----------------------|---------------------|--------------------------|-----------------------------|--------------------------|
| 2016-2017 | 1            | 28               | -27                    | 639            | 57                 | 49                   | 16                  | 761                      | 1,350                       | -589                     |
| 2017-2018 | 3            | 0                | 3                      | 815            | 113                | 16                   | 18                  | 962                      | 918                         | 44                       |
| 2018-2019 | 2            | 0                | 2                      | 935            | 89                 | 28                   | 20                  | 1,072                    | 952                         | 120                      |
| 2019-2020 | 1            | 12               | -11                    | 512            | 40                 | 38                   | 23                  | 613                      | 1,057                       | -444                     |
| 2020-2021 | 2            | 1                | 1                      | 721            | 73                 | 32                   | 16                  | 842                      | 702                         | 140                      |
| Average   | 2            | 8                | -6                     | 724            | 74                 | 33                   | 19                  | 850                      | 996                         | -146                     |